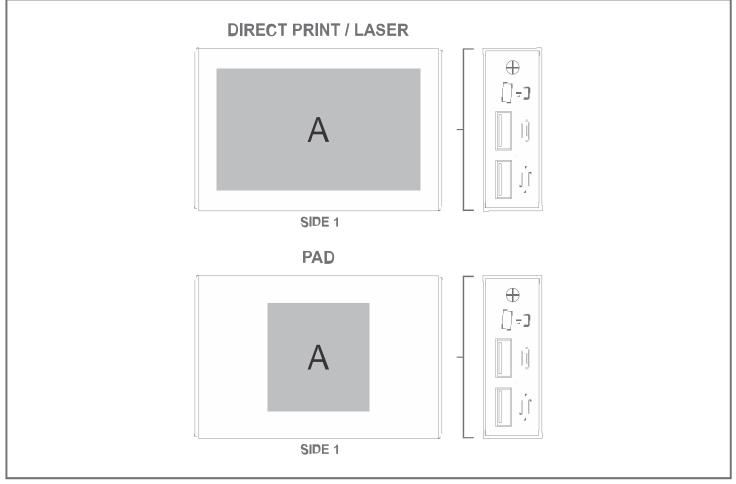

## **Branding Options:**

| Position | Branding Method (Branding Code) | No. of Colours | Dimension             |
|----------|---------------------------------|----------------|-----------------------|
| А        | Direct to Print (DP-C)          | Full Colour    | 80mm wide x 50mm high |
| А        | Laser Engraving (LC)            | N/A            | 80mm wide x 50mm high |
| Α        | Pad Printing (PC)               | 4 Colours      | 40mm wide x 40mm high |